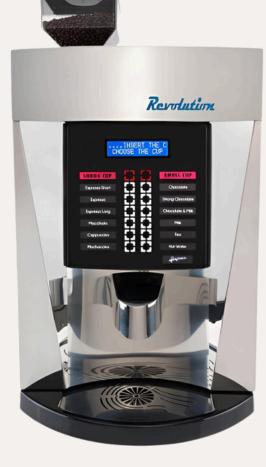

# **FEATURES**

Recommended daily production: 300 cups

- Easy programming of drink menu
- 2 cup sizes
- Plumbed or water container option
- 12 month warranty

## **DRINK CHOICES**

12 drink selection menu for both sizes

- Mochaccino
- Latte
- Cappuccino
- Flat White
- Double Shot Flat White
- Espresso Shot
- Extra Shot
- Long Black
- Hot Chocolate
- Milk Dash
- Hot Water