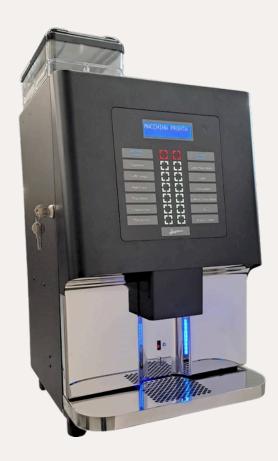

## Eder GK

- LCD display, capacitive keyboard
- One touch fully automatic operation
- Easy programming of drink menu
- 2 cup sizes
- Plumbed or water container option
- Chai container
- Stainless steel supplying area and drip tray
- Cup sensor

## **OPTIONAL EXTRAS**

- Lockable cabinet
- Coin operation
- Bean hopper clamp
- PayPass option

## **DRINK CHOICES**

12 drink selection menu for both sizes

- Mochaccino
- Piccolo
- Latte
- Cappuccino
- Flat White
- Double Shot Flat White
- Espresso Shot
- Extra Shot
- Long Black
- Hot Chocolate
- Milk Dash
- Hot Water

## **SPECIFICATIONS**

Voltage: 230v - 50/60Hz

Wattage: 1700W Weight: 40 Kg

**DIMENSIONS** L= 410mm x P= 450mm x H: 755mm

Designed and manufactured under license in Italy

1300 324 111

**Essential Coffee** 