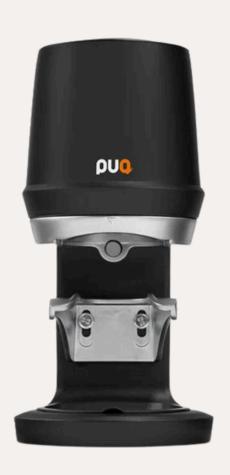

## PuqPress Q1

**DIMENSIONS** L: 195mm x W: 141mm x H: 286mm

## **FEATURES**

- 10-30kg pressure range. Adjust the pressure in steps of 1kg and repeat your shots with incredible consistency
- PugPress tamps with 99.99% accuracy every single time. So your entire team will tamp with incredible precision all the time. No more attempts to match each other, consistency will improve.
- The super tough frame ensures all your tamps will be 100% flat.
- Features new non-stick tamper finish, ensuring even less coffee will stick to your tamper.
- Fine adjustment and naked portafilter

## **SPECIFICATIONS**

Capacity: up to 10kg of coffee per week.

Tamp profiles: SPEEDY, PRECISION, SINGLE

Pressure range: 10-30 kg

Power: 76 W

Net weight: 3.5kg

Designed and manufactured under license in Italy