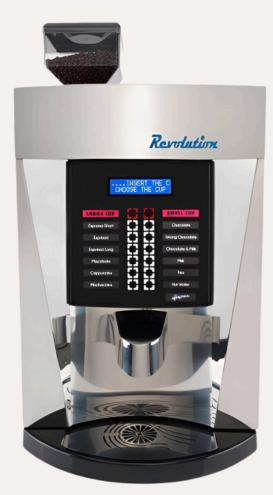

### **FEATURES**

- LCD display, capacitive keyboard
- One touch fully automatic operation
- Easy programming of drink menu
- 2 cup sizes
- Plumbed or water container option
- 12 month warranty

## **DRINK CHOICES**

12 drink selection menu for both sizes

- Mochaccino
- Piccolo
- Latte
- Cappuccino
- Flat White
- Double Shot Flat White
- Espresso Shot
- Extra Shot
- Long Black
- Hot Chocolate
- Milk Dash
- Hot Water

# **SPECIFICATIONS**

Absorbed power: 1.7 kw

Voltage: 230v. 50hz or 120v. 60hz on

request

Weight: 40.5kg

Recommended daily production: 300 cups

**DIMENSIONS**  $W = 410mm \times D:430mm \times H:$ 620mm

Designed and manufactured under license in Italy